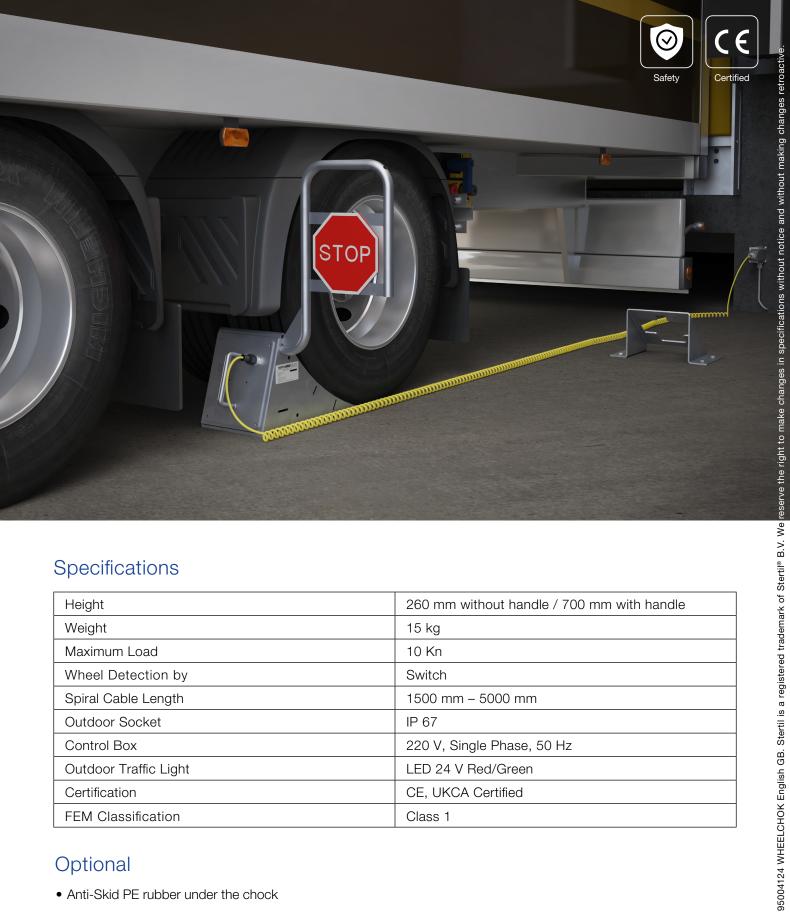

#### WHEELCHOK

The Stertil Dock Products WHEELCHOK is an easy to install and operate electric wheel chock system. The WHEELCHOK increases safety during the loading and unloading process, and helps to prevent "roll" of vehicle wheels and incidental movement of the vehicle. Supplied with an external traffic light for clear communication, a stow-away holder and an inside control box for safe control. The WHEELCHOK is placed by the driver in front of the rear wheel of the docked vehicle. The Stertil Dock Products electric WHEELCHOK system offers additional safety as it can only be activated and deactivated by authorised warehouse personnel using the internal Stertil Dock Products Control Box inside the building.

# Specifications

| Height                | 260 mm without handle / 700 mm with handle |
|-----------------------|--------------------------------------------|
| Weight                | 15 kg                                      |
| Maximum Load          | 10 Kn                                      |
| Wheel Detection by    | Switch                                     |
| Spiral Cable Length   | 1500 mm – 5000 mm                          |
| Outdoor Socket        | IP 67                                      |
| Control Box           | 220 V, Single Phase, 50 Hz                 |
| Outdoor Traffic Light | LED 24 V Red/Green                         |
| Certification         | CE, UKCA Certified                         |
| FEM Classification    | Class 1                                    |