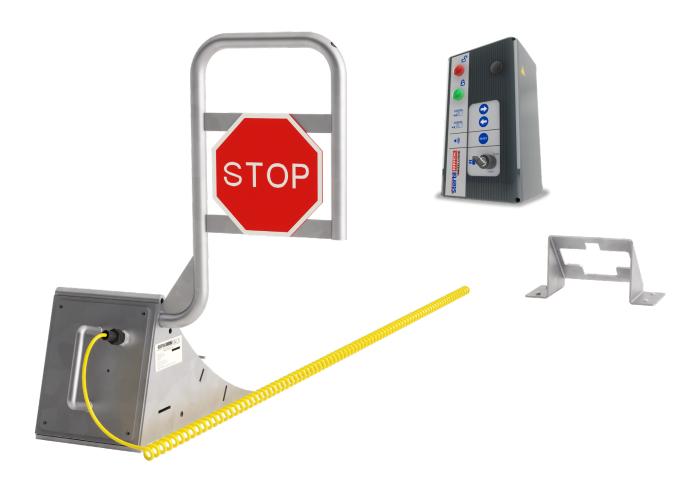

#### WHEELCHOK

The Stertil Dock Products WHEELCHOK is an easy to install and operate electric wheel chock system. The WHEELCHOK increases safety during the loading and unloading process, and helps to prevent "roll" of vehicle wheels and incidental movement of the vehicle. Supplied with an external traffic light for clear communication, a stow-away holder and an inside control box for safe control. The WHEELCHOK is placed by the driver in front of the rear wheel of the docked vehicle. The Stertil Dock Products electric WHEELCHOK system offers additional safety as it can only be activated and deactivated by authorised warehouse personnel using the internal Stertil Dock Products Control Box inside the building.

- Easy to use electric wheel chock system with STOP sign and handle
- Suitable for all wheel sizes
- Integrated external traffic light
- Control Box with visual aid warning lights and internal alarm in the event of unauthorised removal
- Versatile use with override key switch for loading bay usage without the WHEELCHOK
- Compatible with Stertil Multiple Controls for interlocking of levellers and doors
- Durable and robust, made of galvanised steel
- Left-Handed model is available