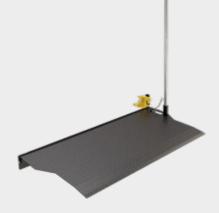

#### Van Bridge Plate Dock Leveller

This convenient safe and ergonomic bridging solution provides a simple and effective way of dealing with a height difference between the building floor and the vehicle. It can also help prevent accidents by reducing the risk of industrial injury caused by falling or tripping. The Van Bridge Plate Dock Leveller is a manually operated telescopic mini dock leveller with a standard dynamic capacity of 750 kg and available in a light version with a capacity of 200 kg. This leveller can easily be installed without additional construction work.

The Van Bridge Plate Dock Leveller and the WSTP Van Hybrid Dock Shelter are available as a complete set or can be installed individually.

Cleverly designed folding door

Specially designed roof to prevent against wind and rain