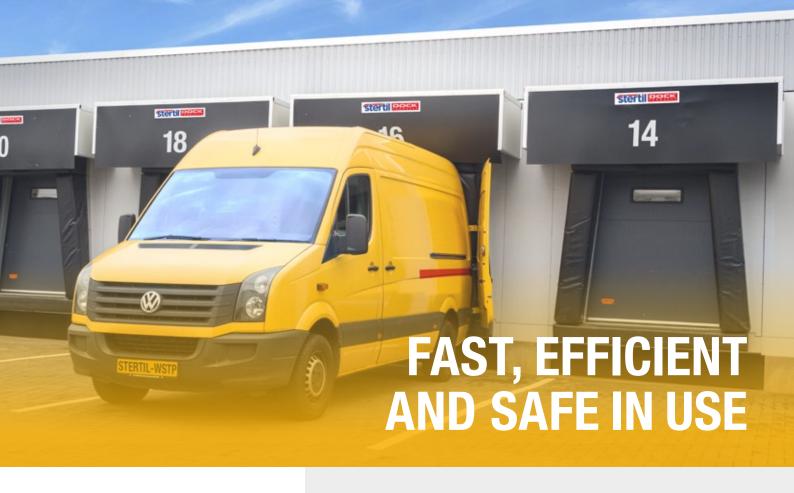

## Fast, Safe and Durable

In the rapidly growing market of online services, parcel service organisations are distributing a vast amount of goods 24/7/365 from dedicated and specialised logistics hubs. Often a beehive of activity where speed is of the essence and a specific dock solution for vans and small commercial vehicles is required that aids in the loading and unloading process allowing for a continuous an unbroken expedition of goods.

## Designed for Transit Parcel Vans & Small Trucks

The WSTP Van Hybrid Dock Shelter enables the doors of transit vans and other small commercial vehicles to be opened to 180 degrees for maximum access during loading and unloading. This shelter minimalises space and gaps between the docked vehicle and the shelter. The soft and durable padding prevents either damage to the vehicle or the building and prevents excessive temperature fluctuations due to the fact that the vehicle can be docked against the building.