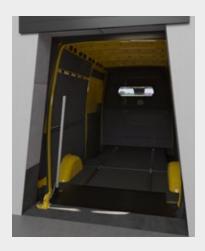

## Designed for Transit Parcel Vans & Small Trucks

The WSTP Van Hybrid Dock Shelter enables the doors of transit vans and other small commercial vehicles to be opened to 180 degrees for maximum access during loading and unloading. This shelter minimalises space and gaps between the docked vehicle and the shelter. The soft and durable padding prevents either damage to the vehicle or the building and prevents excessive temperature fluctuations due to the fact that the vehicle can be docked against the building.

## Features & benefits

- Effective, safe and easy docking due to specific design of the shelter
- Designed for transit parcel vans and small commercial vehicles that have rear doors open 180 degrees
- Trapezium open-aspect of shelter allows full visibility for driver
- Special recess in the shelter top cushion for rear-view cameras
- Strong soft foam cushions have 98% compression recovery
- Manufactured using high performance PVC and cushions resistant to mold and damp
- Corrosion-resistant galvanised mounting plates

## Open-aspect design

The trapezium open-aspect design and the built-in recess in the top cushion for vans that have a rear-view camera, are two safety features that assist the driver for the safe and correct positioning of the vehicle onto the loading bay.