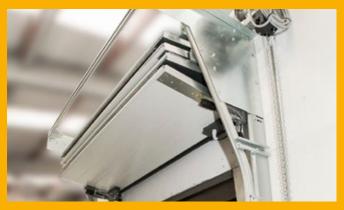

#### Van Bridge Plate Dock Leveller

This convenient safe and ergonomic bridging solution provides a simple and effective way of dealing with a height difference between the building floor and the vehicle. It can also help prevent accidents by reducing the risk of industrial injury caused by falling or tripping. The Van Bridge Plate Dock Leveller is a manually operated telescopic mini dock leveller with a standard dynamic capacity of 750 kg and available in a light version with a capacity of 200 kg. This leveller can easily be installed without additional construction work.

The Van Bridge Plate Dock Leveller and the WSTP Van Hybrid Dock Shelter are available as a complete set or can be installed individually.

Cleverly designed folding door

Specially designed roof to prevent against wind and rain