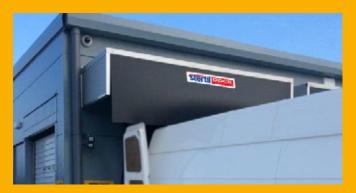

## Designed for Transit Parcel Vans & Small Trucks

The WSTP Van Hybrid Dock Shelter enables the doors of transit vans and other small commercial vehicles to be opened to 180 degrees for maximum access during loading and unloading. This shelter minimalises space and gaps between the docked vehicle and the shelter. The soft and durable padding prevents either damage to the vehicle or the building and prevents excessive temperature fluctuations due to the fact that the vehicle can be docked against the building.

## Features & benefits

- Effective, safe and easy docking due to specific design of the shelter
- Designed for transit parcel vans and small commercial vehicles that have rear doors open 180 degrees
- Trapezium open-aspect of shelter allows full visibility for driver
- Special recess in the shelter top cushion for rear-view cameras
- Strong soft foam cushions have 98% compression recovery
- Manufactured using high performance PVC and cushions resistant to mold and damp
- Corrosion-resistant galvanised mounting plates

## Open-aspect design

The trapezium open-aspect design and the built-in recess in the top cushion for vans that have a rear-view camera, are two safety features that assist the driver for the safe and correct positioning of the vehicle onto the loading bay.