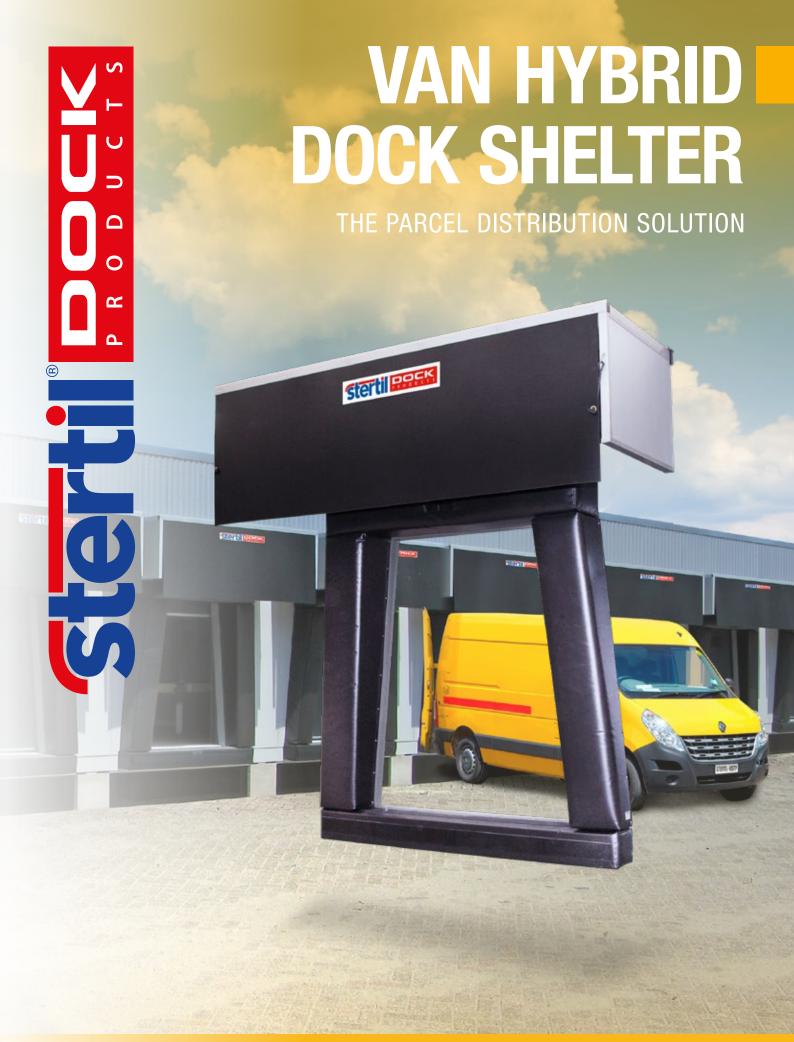

#### Van HYBRID - Perfect Combination

This parcel distribution solution is designed from combining different shelter solutions for the perfect van and small truck solution. A panel roof for protection against the weather; soft and protective cushions and an optional inflatable durable top cushion.

## Designed for Transit Parcel Vans & Small Trucks

The WSTP Van Hybrid Dock Shelter enables the doors of transit vans and other small commercial vehicles to be opened to 180 degrees for maximum access during loading and unloading. This shelter minimalises space and gaps between the docked vehicle and the shelter. The soft and durable padding prevents either damage to the vehicle or the building and prevents excessive temperature fluctuations due to the fact that the vehicle can be docked against the building.

## Features & benefits

- Effective, safe and easy docking due to specific design of the shelter
- Designed for transit parcel vans and small commercial vehicles that have rear doors open 180 degrees
- Trapezium open-aspect of shelter allows full visibility for driver
- Special recess in the shelter top cushion for rear-view cameras
- Strong soft foam cushions have 98% compression recovery
- Manufactured using high performance PVC and cushions resistant to mold and damp
- Corrosion-resistant galvanised mounting plates